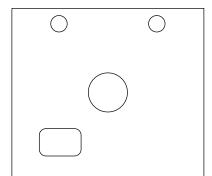

Design By: Josh Bixler

page 4 of 16

Firewall
2" X 1 <sup>3</sup>/<sub>4</sub>" Inch
(50mm X 45mm)

1/<sub>16</sub>" Inch thick
(1.5mm)
Hobby Plywood

|               |                        | page 10 of 16 |
|---------------|------------------------|---------------|
|               |                        |               |
|               |                        |               |
|               |                        |               |
| Total Wingspa | an - 38 inches (965mm) |               |
|               |                        |               |
|               |                        |               |
|               |                        |               |