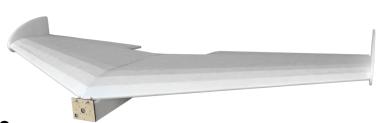

## FT Versa Wing

**Recommended electronics:** 

29 g 1300 kv minimum

10-30 amp ESC

1000 - 2200 mAH 3s

(2) 9 gram servos

Throws:

12° deflection

**Expo 30%** 

**Weight Without Battery:** 

10.6 oz (300 g)

**Recommended Prop:** 

9 x 4.7 (tractor)

8 x 6 (pusher)

black = cut

red = score 50%